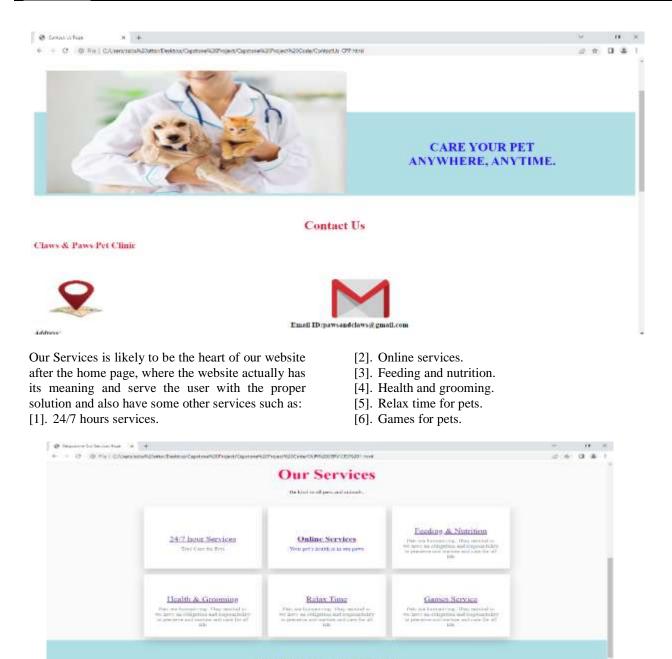

- [1]. Our Gallery.
- [2]. About Us.
- [3]. Contact Us.
- [4]. Our Services.

Control of a state of a state

The working of the website goes like:

- [1]. Go to Our Services.
- [2]. Enter yours details.
- [3]. Enter your pet's details.
- [4]. Enlist your pets' issue.
- [5]. Get the solution.

DOI: 10.35629/5252-0406191196 Impact Factor value 7.429 | ISO 9001: 2008 Certified Journal Page 193

Thank You for visiting Us!!!

The 24/7 hour services is a section that explains about the various services such as first aid for your pet, methods or ways to tackle the emergencies with the first aid. Elaborates the necessary items to have on hand at the emergency situations. It also tells the user how to take care of the pets' oral health. Making the user understand the necessity and major benefits of buying pet insurance. And last but not the least this section explains how to give heat therapy for the senior pets and also ensure you its benefit so that you

can treat your pet very well with all the basic treatments.

The next section in the services page is the online services. In this, there is an explanation of the best online services provided by our website. There are some criteria mentioned we considered while compiling the list of the best veterinary services. For the easiness and comfort of the user we have mentioned the criteria, so that there is no need for the user to go on other websites for the authentication of the veterinary services. As using the website and its services, many of the users

The adjacent section is the feeding and nutrition. Although, the home page have the diet guidance of a pet, the feeding and nutrition section have the detail information of what type of food should be given to which type of animal keeping in mind the respective breed of that particular animal. It answers many of the questions which comes forth of the pets' owner such as 'How often should I feed my pet in a day?', 'Is packaged pet food more nutritious than homemade pet food?', 'Which food items should I avoid giving my pet?' and 'What are the nutritional food for healthy joints?' etc.

Health and grooming is the following section which contains the tips for keeping the pet healthy. This section elaborates the tips and technique for exercising the pet, giving bath to pet and also how to keep the pet and the critical parts of the body such as the face and the eyes. It also defines how to keep the claws of the dogs and the paws of the cats clean so that they cannot harm themselves or other people.

The next section after the health and grooming section is the relax time for the pets. In this, there are guidelines for the owner for maintaining or developing the solid sleep routine of the pet which is also an essential component of a living being. Teaches the owner to go with the flow of the pets' mood and not to force to do anything unwilling. We have added the relax section the website to ensure that the pet should get its quality time that is indirectly also the time for the owner to relax from his/her hectic schedule. In this way, relax time is not only for the pets but also for the pet owners.

DOI: 10.35629/5252-0406191196 Impact Factor value 7.429 | ISO 9001: 2008 Certified Journal Page 195

Last but not the least is the section of games for the pets. This section is very much similar to the previous section of relax time but here is the difference of training the pet for being an active. It also helps to improve the behaviour of the pet such as controlling the habit of bitting and harming the people with its sharp nails. Traini9ng the pet can also improve the behaviour or habit of the pet of destroying the expensive things/items in the house. For doing the same, one must first understand the language of his/her pet and learn how they (pet animals) communicate so that they (owners) can know and feel their pets' feelings and situations. All these things can be done with the very effortless way and that is playing games with your pet. Consequently, suggestions of some games are given in this section like Frisbee, hide & seek, water games, rolling fun and bubble chase.